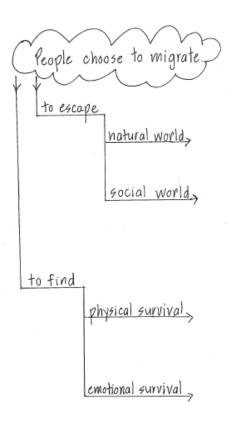

Now divide your 'escaping' category into two groups:

- escape the natural world
- escape the social world

Now, divide your 'finding' category into two groups:

- physical survival
- emotional survival

Finally, make a diagram.